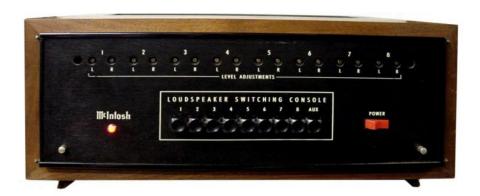

FRONT PANEL: Brushed black anodized aluminum. LEVEL ADJUSTMENTS pots for Left and Right speakers 1 through 8 (behind removable panel). 

✓ Power ON indicator. Switches for loudspeakers 1 through 8 plus AUXiliary. Power ON or OFF switch. Panloc mounting buttons.