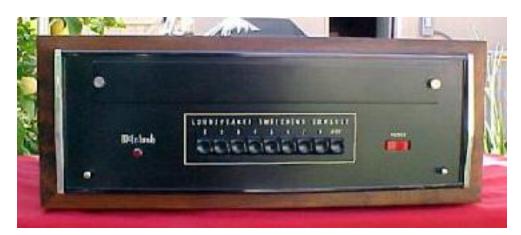

FRONT PANEL: Brushed black anodized aluminum. LEVEL ADJUSTMENTS pots for Left and Right speakers 1 through 8 (behind removable panel). 

✓ Power ON indicator. Switches for loudspeakers 1 through 8 plus AUXiliary. Power ON or OFF switch. Panloc mounting buttons.