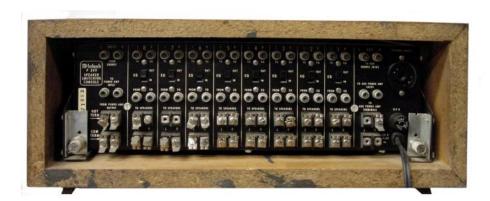

**REAR PANEL:** [Left and Right INPUT FROM SOURCE jacks. Left and Right TO **POWER AMP INPUT** jacks.  $\checkmark$  Left and Right **HOT TERM**inal spade connectors.  $\checkmark$ Left and Right COMmon TERMinal spade connectors.] / [Speaker 8 section: Left and Right jacks.  $\checkmark$  EQ: OUT or IN switch.  $\checkmark$  FROM / EQ jacks.  $\checkmark$ Right **TO SPEAKERS** spade connectors.] / [Speaker **7** section: Left and Right jacks. EQ: OUT or IN switch. 

▼ FROM / EQ jacks. 

▼ Left and Right TO SPEAKERS spade connectors.] / [Speaker 6 section: Left and Right jacks.  $\checkmark$  EQ: OUT or IN switch. FROM / EQ jacks. Left and Right TO SPEAKERS spade connectors. ✓ Speaker 5 section: Left and Right jacks. 
✓ EQ: OUT or IN switch. 
✓ FROM Left and Right TO SPEAKERS spade connectors.] / [Speaker 4 section: Left and Right jacks. ← EQ: OUT or IN switch. ← FROM / EQ jacks. ← Left and Right TO SPEAKERS spade connectors.] / [Speaker 3 section: Left and Right jacks. ★ EQ: OUT or IN switch. ★ FROM / EQ jacks. ★ Left and Right TO OUT or IN switch. 

★ FROM / EQ jacks. 

★ Left and Right TO SPEAKERS spade connectors.1

The Compendium

✓ [Speaker 2 section: Left and Right jacks. ✓ EQ: OUT or IN switch. ✓ FROM / EQ jacks. ✓ Left and Right TO SPEAKERS spade connectors. ] ✓ [Speaker 1 section: Left and Right jacks. ✓ EQ: OUT or IN switch. ✓ FROM / EQ jacks. ✓ Left and Right TO SPEAKERS spade connectors. ] ✓ [Left and Right AUXiliary SOURCE JACKS. ✓ Left and Right TO AUXiliary POWER AMP JACKS. ✓ TO AUXiliary POWER AMP TERMINALS spade connectors. ] ✓ SPEAKER LIGHTS connector. ✓ Fuse. ✓ Power cord.