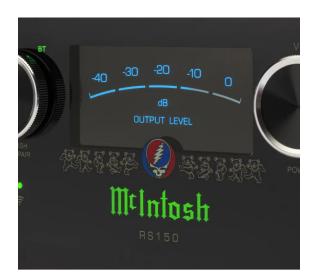

FRONT PANEL: Grill with black knit cloth. 

Acrylic panel. Control knob: Adjust
Lighting, Enter Bluetooth Discovery Mode, Sleep Mode Lighting with NETwork status
indicator and Blu Tooth status indicator. Illuminated LED digital OUTPUT LEVEL meter
(DECIBELS). Control knob: VOLUME / POWER/MUTE with Minimum and Maximum volume
indicators. 

Network/Wi-Fi Indicator LED. Greatful Dead artwork. LED/fiber-optic
illuminated green nomenclature. Sleep Mode LED.

**BACK PANEL:** Acoustic port. 

★ ETHERNET input. USB SERVICE port. AC Power cord receptacle.

**OTHER:** Ported wireless bookshelf speaker. High gloss black finish. Black knit cloth.

Special Edition **RS 250** with *Grateful Dead* artwork.

**RS 150GD** - Sold from December 2022 - Current. **S/N**: ???1001~??????? (?,???? UNITS)