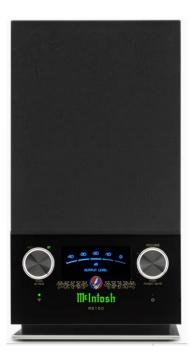

FRONT PANEL: Grill with black knit cloth. 

Acrylic panel. Control knob: Adjust
Lighting, Enter Bluetooth Discovery Mode, Sleep Mode Lighting with NETwork status
indicator and Blu Tooth status indicator. Illuminated LED digital OUTPUT LEVEL meter
(DECIBELS). Control knob: VOLUME / POWER/MUTE with Minimum and Maximum volume
indicators. 

Network/Wi-Fi Indicator LED. Greatful Dead artwork. LED/fiber-optic
illuminated green nomenclature. Sleep Mode LED.

**BACK PANEL:** Acoustic port. 

★ ETHERNET input. USB SERVICE port. AC Power cord receptacle.