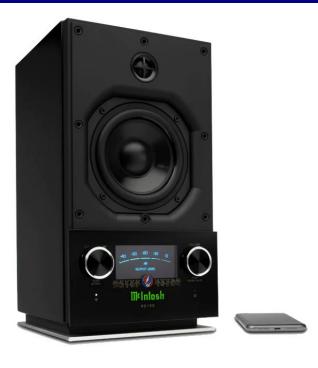

FRONT PANEL: Grill with black knit cloth. 

Acrylic panel. Control knob: Adjust
Lighting, Enter Bluetooth Discovery Mode, Sleep Mode Lighting with NETwork status
indicator and Blu Tooth status indicator. Illuminated LED digital OUTPUT LEVEL meter
(DECIBELS). Control knob: VOLUME / POWER/MUTE with Minimum and Maximum volume
indicators. 

Network/Wi-Fi Indicator LED. Greatful Dead artwork. LED/fiber-optic
illuminated green nomenclature. Sleep Mode LED.

**BACK PANEL:** Acoustic port. 

★ ETHERNET input. USB SERVICE port. AC Power cord receptacle.

**OTHER:** Ported wireless bookshelf speaker. High gloss black finish. Black knit cloth.

Special Edition **RS 250** with *Grateful Dead* artwork.

**RS 150GD** - Sold from December 2022 - Current. **S/N**: ???1001~??????? (?,???? UNITS)

**Size:** 14-3/8"H, 7-11/16"W and 8-5/8"D. **Weight:** 18.5 lb. **\$1,500.00**