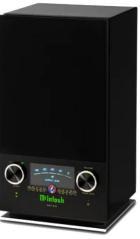

FRONT PANEL: Grill with black knit cloth. 

Acrylic panel. Control knob: Adjust
Lighting, Enter Bluetooth Discovery Mode, Sleep Mode Lighting with NETwork status
indicator and Blu Tooth status indicator. Illuminated LED digital OUTPUT LEVEL meter
(DECIBELS). Control knob: VOLUME / POWER/MUTE with Minimum and Maximum volume
indicators. 

Network/Wi-Fi Indicator LED. Greatful Dead artwork. LED/fiber-optic
illuminated green nomenclature. Sleep Mode LED.

**BACK PANEL:** Acoustic port. 

★ ETHERNET input. USB SERVICE port. AC Power cord receptacle.

**OTHER:** Ported wireless bookshelf speaker. High gloss black finish. Black knit cloth.

Special Edition **RS 250** with *Grateful Dead* artwork.

**RS 150GD** - Sold from December 2022 - Current. **S/N**: ???1001~??????? (?,???? UNITS)