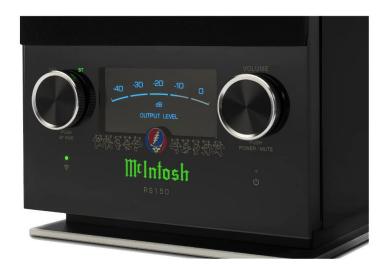

FRONT PANEL: Grill with black knit cloth. 

Acrylic panel. Control knob: Adjust
Lighting, Enter Bluetooth Discovery Mode, Sleep Mode Lighting with NETwork status
indicator and Blu Tooth status indicator. Illuminated LED digital OUTPUT LEVEL meter
(DECIBELS). Control knob: VOLUME / POWER/MUTE with Minimum and Maximum volume
indicators. 

Network/Wi-Fi Indicator LED. Greatful Dead artwork. LED/fiber-optic
illuminated green nomenclature. Sleep Mode LED.

**BACK PANEL:** Acoustic port. 

★ ETHERNET input. USB SERVICE port. AC Power cord receptacle.