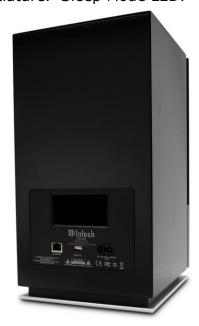

Network/Wi-Fi Indicator LED. Greatful Dead artwork. LED/fiber-optic
illuminated green nomenclature. Sleep Mode LED.

**BACK PANEL:** Acoustic port. 

★ ETHERNET input. USB SERVICE port. AC Power cord receptacle.